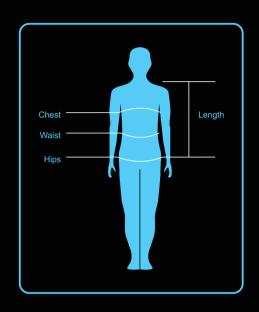

## **MEASUREMENT GUIDELINES**

Chest: Ask the individual to stretch their arms our horizontally to enable the measuring tape to be placed around the fullest part of the chest, ensuring it stays in a horizontal line across the individuals chest and back. To take the measurement ask the individual to now relax the arms to their sides - keeping the tape horizontal and taut (firm), this will give you the chest measurement. We recommend taking the measurement approximately 1cm below the arm pit.

Waist: Measure around the narrowest part of the individuals waist. To find the waist get the individual to bend side to side, keep the tape horizontal and taut to take the measurement.

Hip (Bottom): Get the individual to stand with feet together in a standing position, measure around the widest part of the hips (bottom), keeping the tape horizontal and taut to take the measurement.